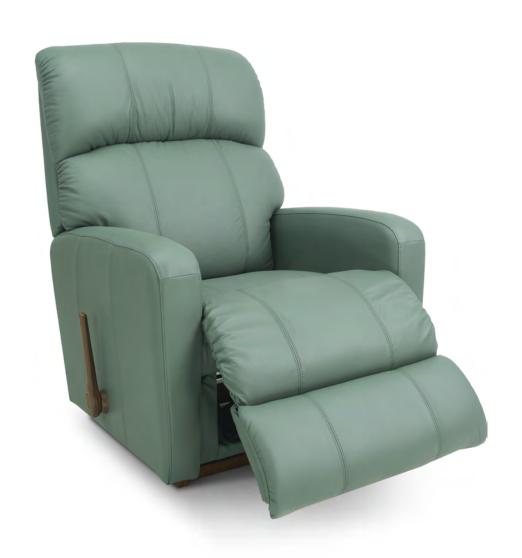

# 803 GRAND MIRA

# 10T **ROCKER RECLINER**

W 32" · D 37.50" · H 43" **FULL EXTENSION 66"** 