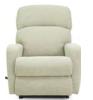

# 803 GRAND MIRA

# 10T **ROCKER RECLINER**

W 32" · D 37.50" · H 43" **FULL EXTENSION 66"** 

## **AVAILABLE OPTIONS**

| HANDLE                         |                            |                                 |                         |                               |                     |                              | BASE                     |   | ARMREST |   |   |  |
|--------------------------------|----------------------------|---------------------------------|-------------------------|-------------------------------|---------------------|------------------------------|--------------------------|---|---------|---|---|--|
| Washed Oak<br>Wooden<br>Handle | Coffee<br>Wooden<br>Handle | Brushed<br>Nickel<br>Arc Handle | Matt<br>Black<br>Handle | Elongated<br>Wooden<br>Handle | Left Side<br>Handle | Washed Oak<br>Wooden<br>Base | Coffee<br>Wooden<br>Base |   |         |   |   |  |
| •                              | •                          | •                               | •                       | •                             | •                   | •                            | •                        | • | ×       | × | × |  |