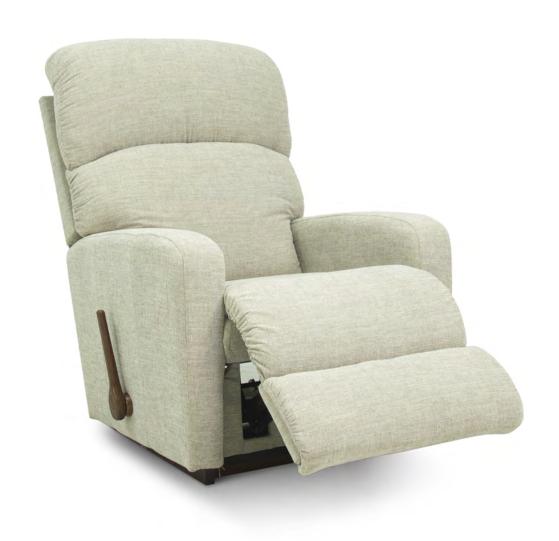

# 803 GRAND MIRA

#### ROCKER RECLINER W/ RATCHETING HEADREST

W 32" · D 37.50" · H 43" **FULL EXTENSION 66"** 