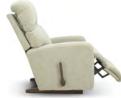

# 803 GRAND MIRA

#### ROCKER RECLINER W/ RATCHETING HEADREST

W 32" · D 37.50" · H 43" **FULL EXTENSION 66"** 

## **AVAILABLE OPTIONS**

| HANDLE                         |                            |                                 |                         |                               |                     |                              | BASE                     |   | ARMREST                         |   |   | HEADREST |
|--------------------------------|----------------------------|---------------------------------|-------------------------|-------------------------------|---------------------|------------------------------|--------------------------|---|---------------------------------|---|---|----------|
| Washed Oak<br>Wooden<br>Handle | Coffee<br>Wooden<br>Handle | Brushed<br>Nickel<br>Arc Handle | Matt<br>Black<br>Handle | Elongated<br>Wooden<br>Handle | Left Side<br>Handle | Washed Oak<br>Wooden<br>Base | Coffee<br>Wooden<br>Base |   | Washed oak<br>Wooden<br>Armrest |   |   |          |
| •                              | •                          | •                               | •                       | •                             | •                   | •                            | •                        | • | ×                               | × | × | •        |